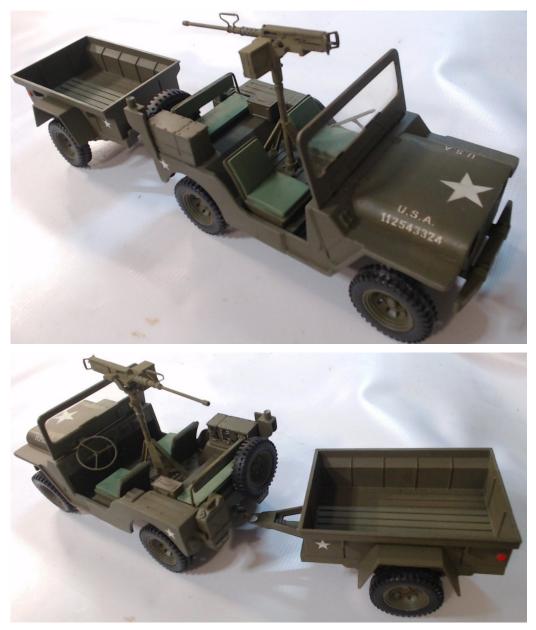

## WWII Jeep and Trailer

Lew Zerfas

August 17, 2020

A good WWII diorama item to have for RC tank meets is a Jeep. Finding a 1/16 scale jeep at a reasonable price is impossible. The origins of this model is a toy jeep and trailer set was from Amazon, "Click N' Play Military Logistics Transport Unit 16 Piece Play Set." This was extensively modified to make a close replica of the real jeep and is an asset to the diorama.

All marking on the model reflects the same marking on the real jeeps. This was achieved by making decals. Other modifications were made, some major like cutting back the grill, sides, front and rear fenders, interior, as well as some minor changes. Some parts that came with the model were not used. A 50 caliber MG (tank extra) was added along with a scratch built pedestal.