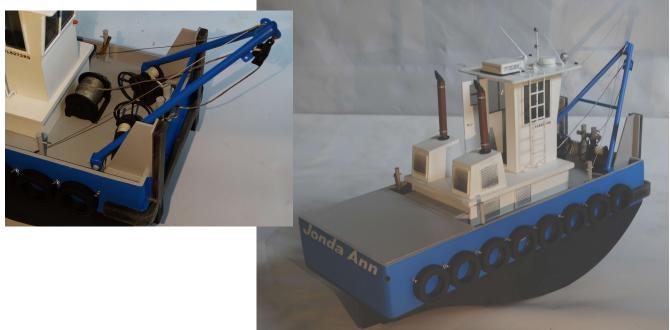

## Springer # 3 1/16 Scale Model Boat

By Lew Zerfas

LewsModelBoats.org, Florida

This is the third in a series of four Springer Class model boats. This one was built for Mike and is based on a real truckable pushboat that was seen near our model boat operations pond.

Springer #3, the "Jonda Ann" was completed in early August 2020. It reflects as close as possible the real boat owned and operated by Gator Dredging. The model was based on some aerial video and some photo taken by the builder (Lew) from the shore only a few hundred feet away.